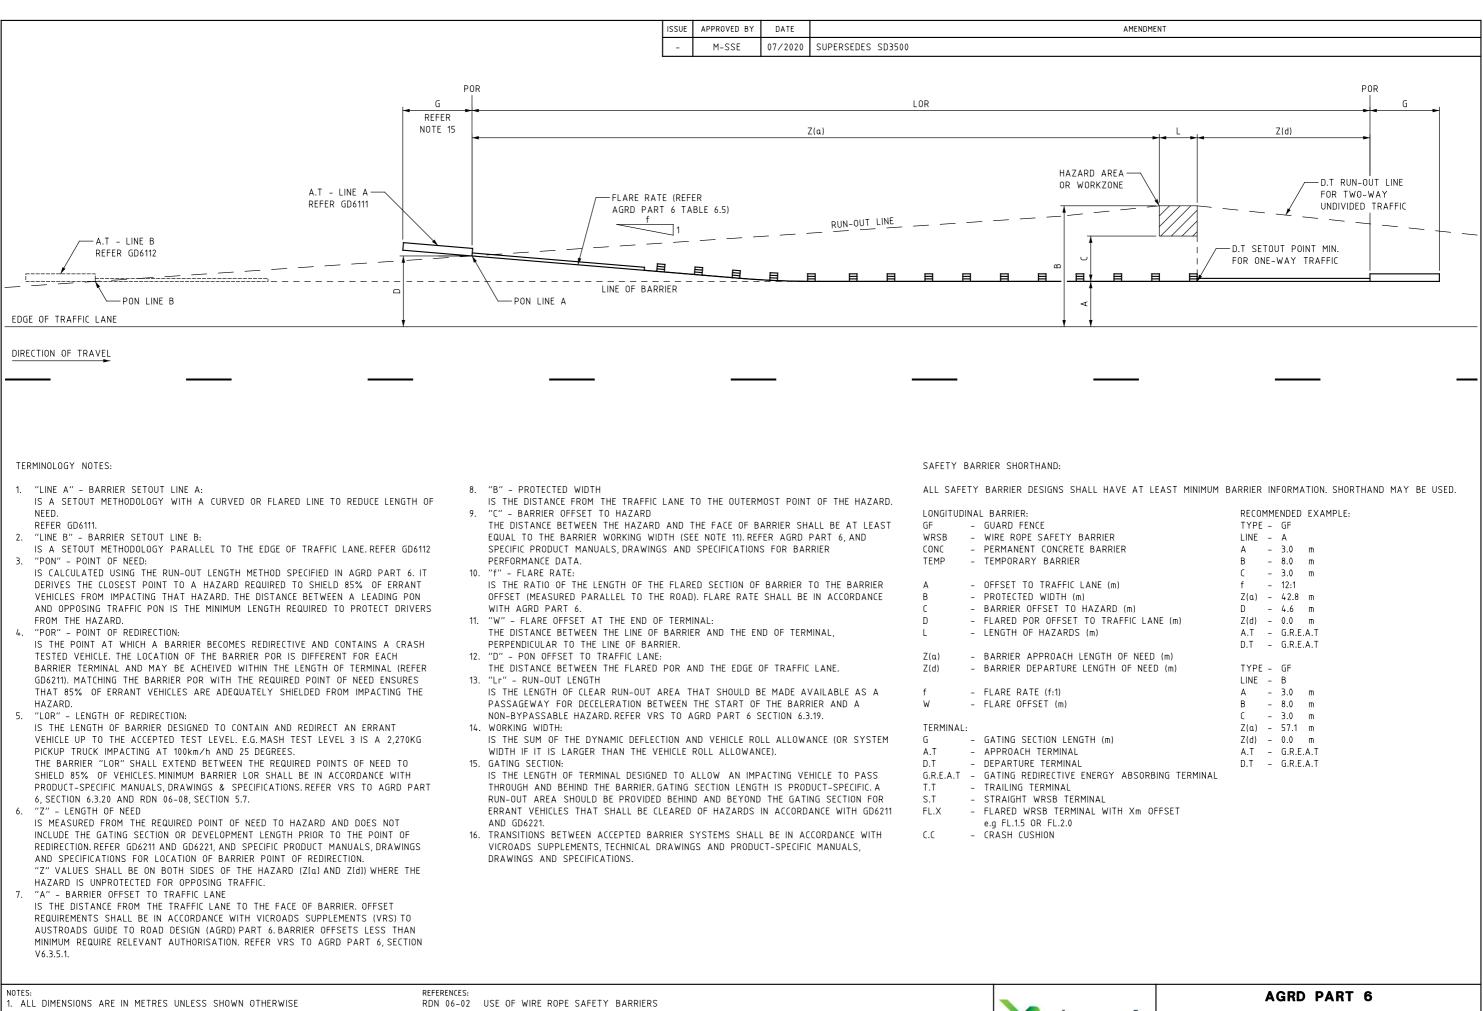

۶.

2. THIS DRAWING FORMS PART OF THE VRS TO AGRD PART 6

AND SHOULD BE READ IN CONJUNTION WITH THOSE REFERENCES

3. THIS DRAWING SHOULD BE USED DURING THE DESIGN PROCESS AND MAY REQUIRE SITE SPECIFIC CUSTOMISATION

RDN 06-04 ACCEPTED SAFETY BARRIER PRODUCTS RDN 06-08 USE OF STEEL GUARD FENCE VICROADS GUIDELINE DRAWINGS - AGRD PART 6 VICROADS STANDARD DRAWINGS - ROAD SAFETY BARRIERS

|      | AGRD PART 6     |          |                          |        |       |
|------|-----------------|----------|--------------------------|--------|-------|
| ads  | SAF<br>SHORTHAN |          | ER TERMINO<br>NERAL RERO |        | S     |
|      |                 | APPROVED |                          | GD NO. | ISSUE |
| WING | NOT TO SCALE    |          |                          |        |       |