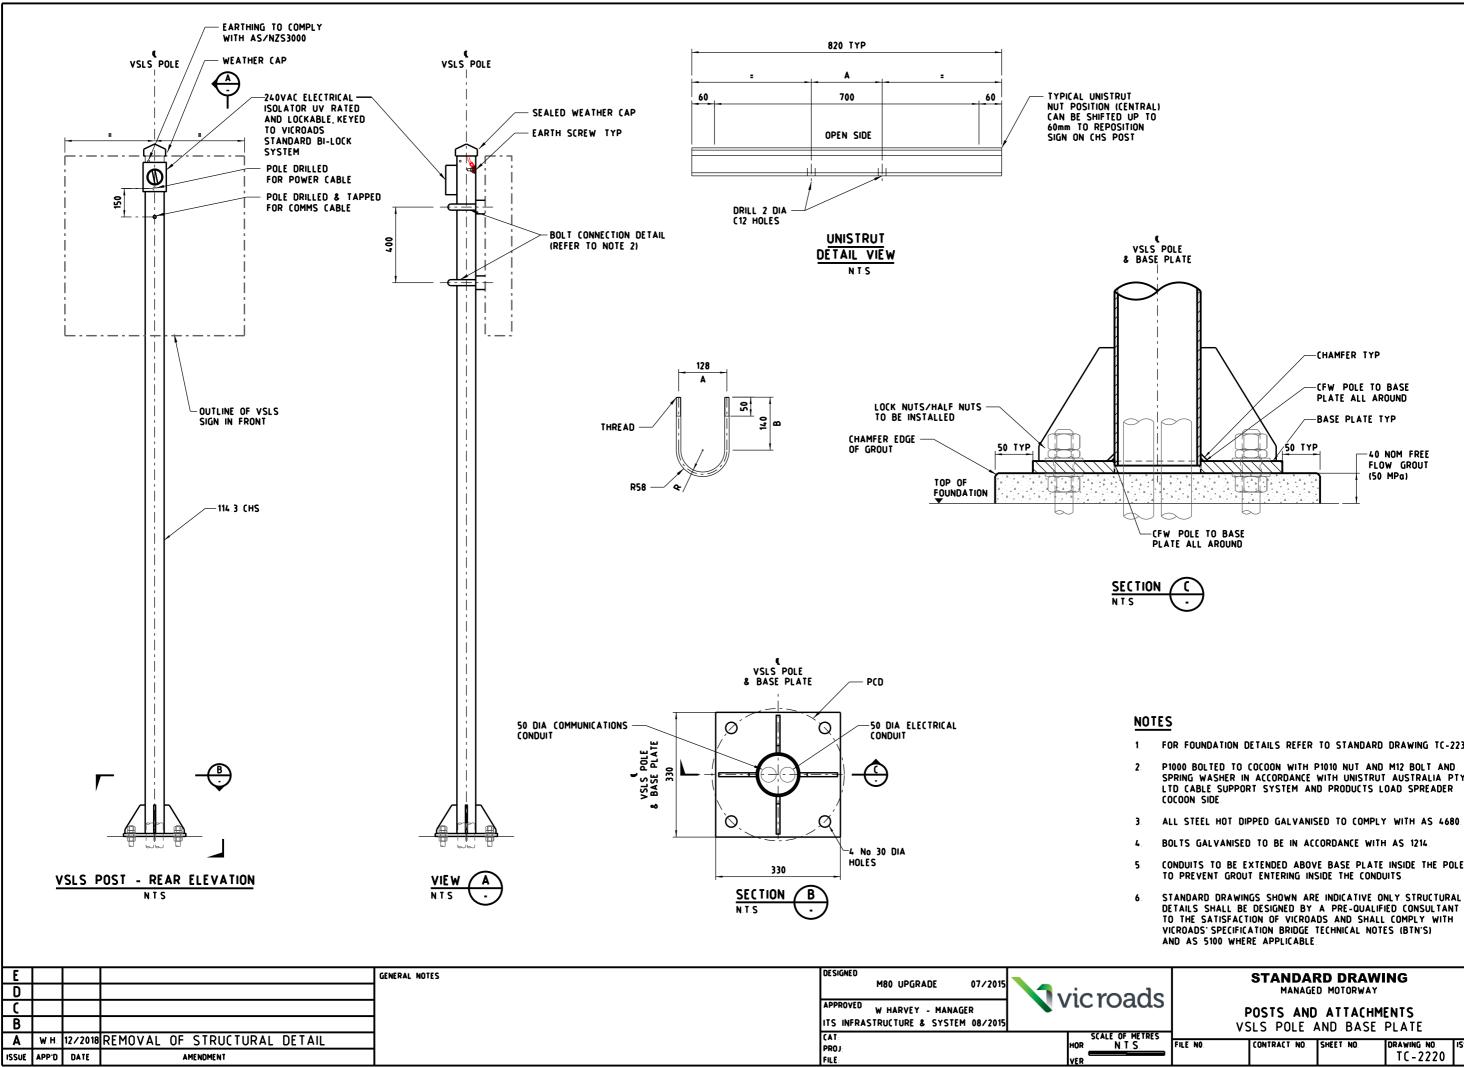

FOR FOUNDATION DETAILS REFER TO STANDARD DRAWING TC-2233.

SPRING WASHER IN ACCORDANCE WITH UNISTRUT AUSTRALIA PTY LTD CABLE SUPPORT SYSTEM AND PRODUCTS LOAD SPREADER

CONDUITS TO BE EXTENDED ABOVE BASE PLATE INSIDE THE POLE

STANDARD DRAWINGS SHOWN ARE INDICATIVE ONLY STRUCTURAL DETAILS SHALL BE DESIGNED BY A PRE-QUALIFIED CONSULTANT TO THE SATISFACTION OF VICROADS AND SHALL COMPLY WITH

| ds   | STANDARD DRAWING<br>MANAGED MOTORWAY                     |              |           |                        |            |  |  |
|------|----------------------------------------------------------|--------------|-----------|------------------------|------------|--|--|
|      | <b>POSTS AND ATTACHMENTS</b><br>VSLS POLE AND BASE PLATE |              |           |                        |            |  |  |
| TRES | FILE NO.                                                 | CONTRACT NO. | SHEET NO. | DRAWING NO.<br>TC-2220 | ISSUE<br>A |  |  |