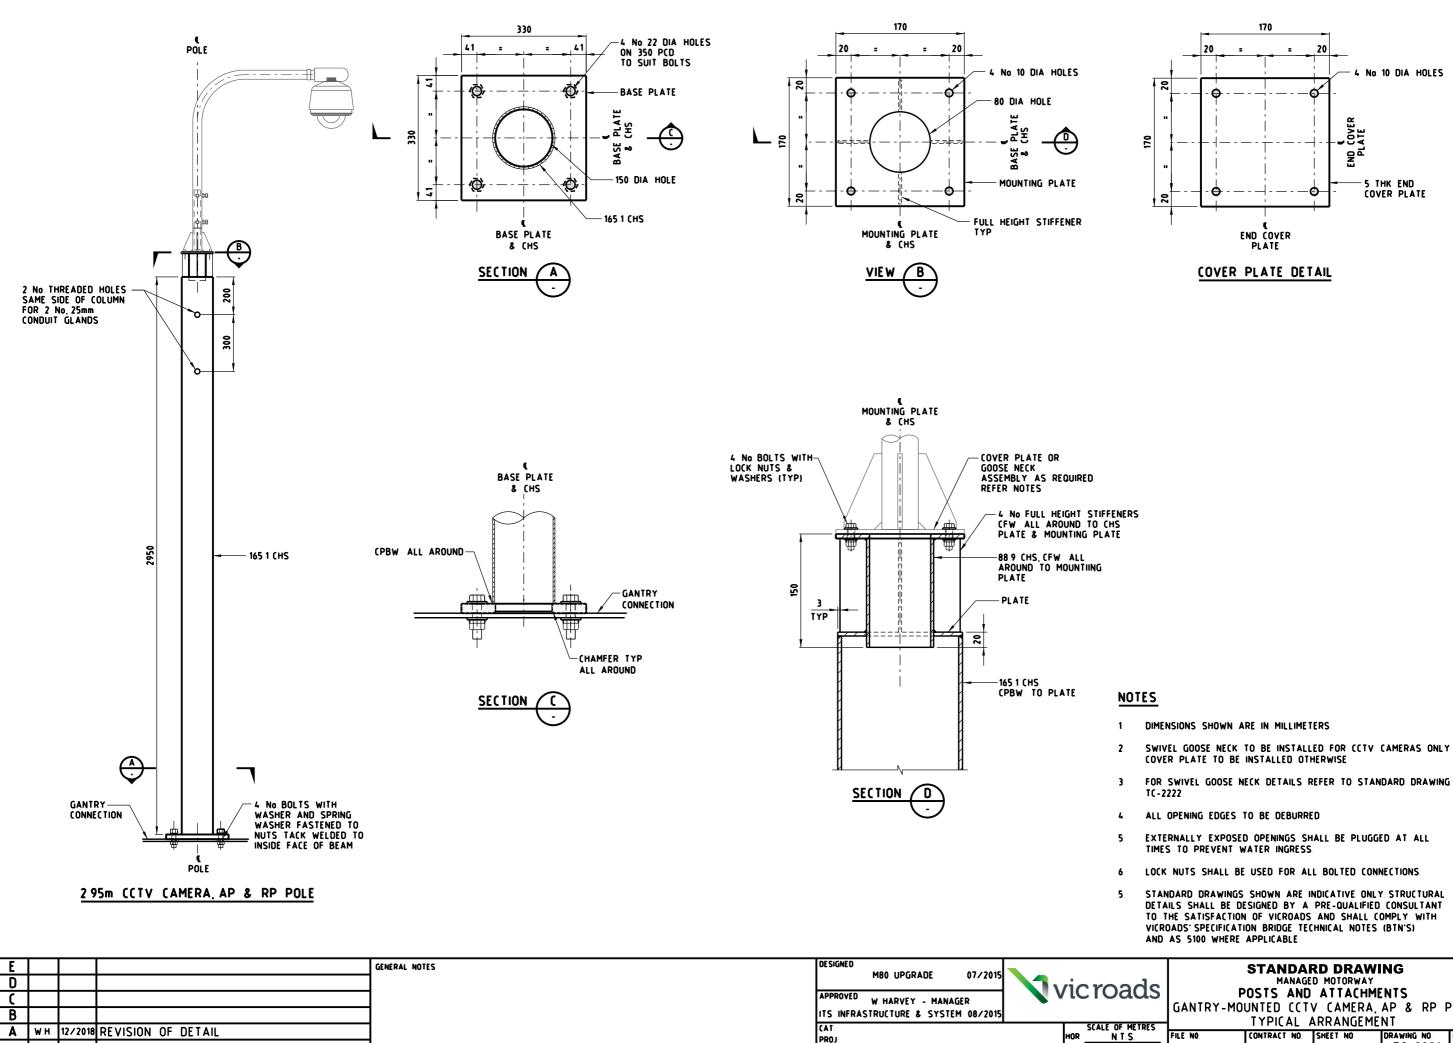

FILE

ISSUE APP'D DATE AMENDMENT HOR NTS

| ls  | STANDARD DRAWING<br>MANAGED MOTORWAY<br>POSTS AND ATTACHMENTS |              |           |                 |      |            |  |
|-----|---------------------------------------------------------------|--------------|-----------|-----------------|------|------------|--|
| RES | GANTRY-MO                                                     | UNTED CCTV   |           | AP &            | RP F | POLE       |  |
|     | FILE NO.                                                      | CONTRACT NO. | SHEET NO. | DRAWING<br>TC-2 |      | issue<br>A |  |