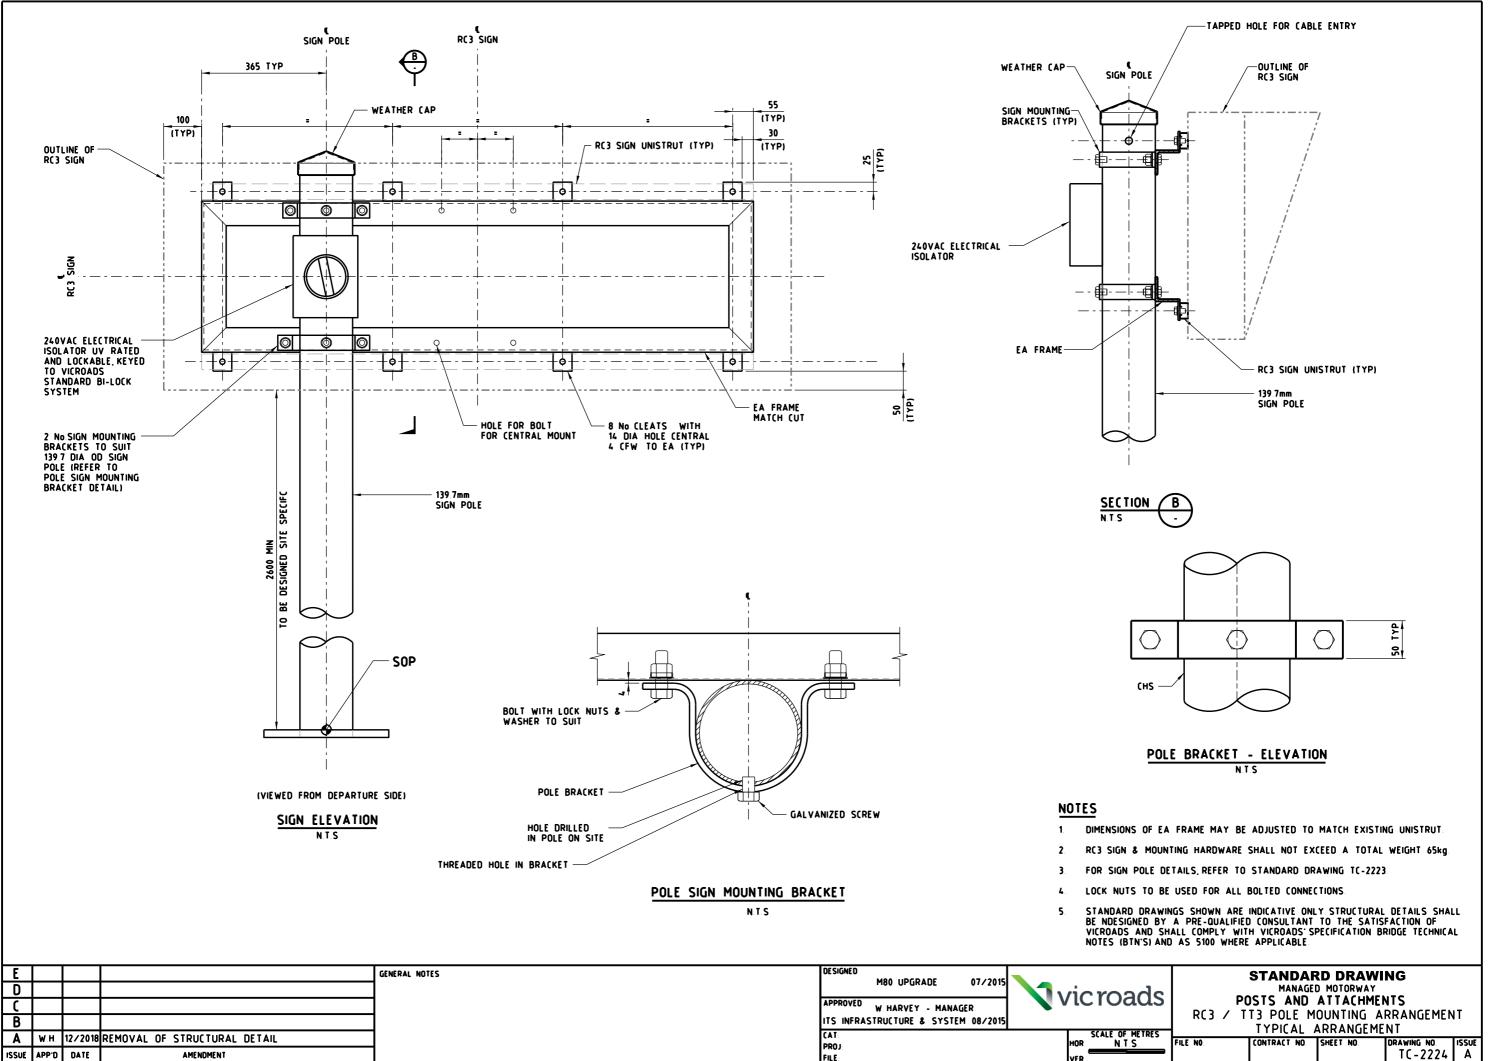

| ES I |          |              |           |                        |            |  |  |
|------|----------|--------------|-----------|------------------------|------------|--|--|
|      | FILE NO. | CONTRACT NO. | SHEET NO. | DRAWING NO.<br>TC-2224 | issue<br>A |  |  |