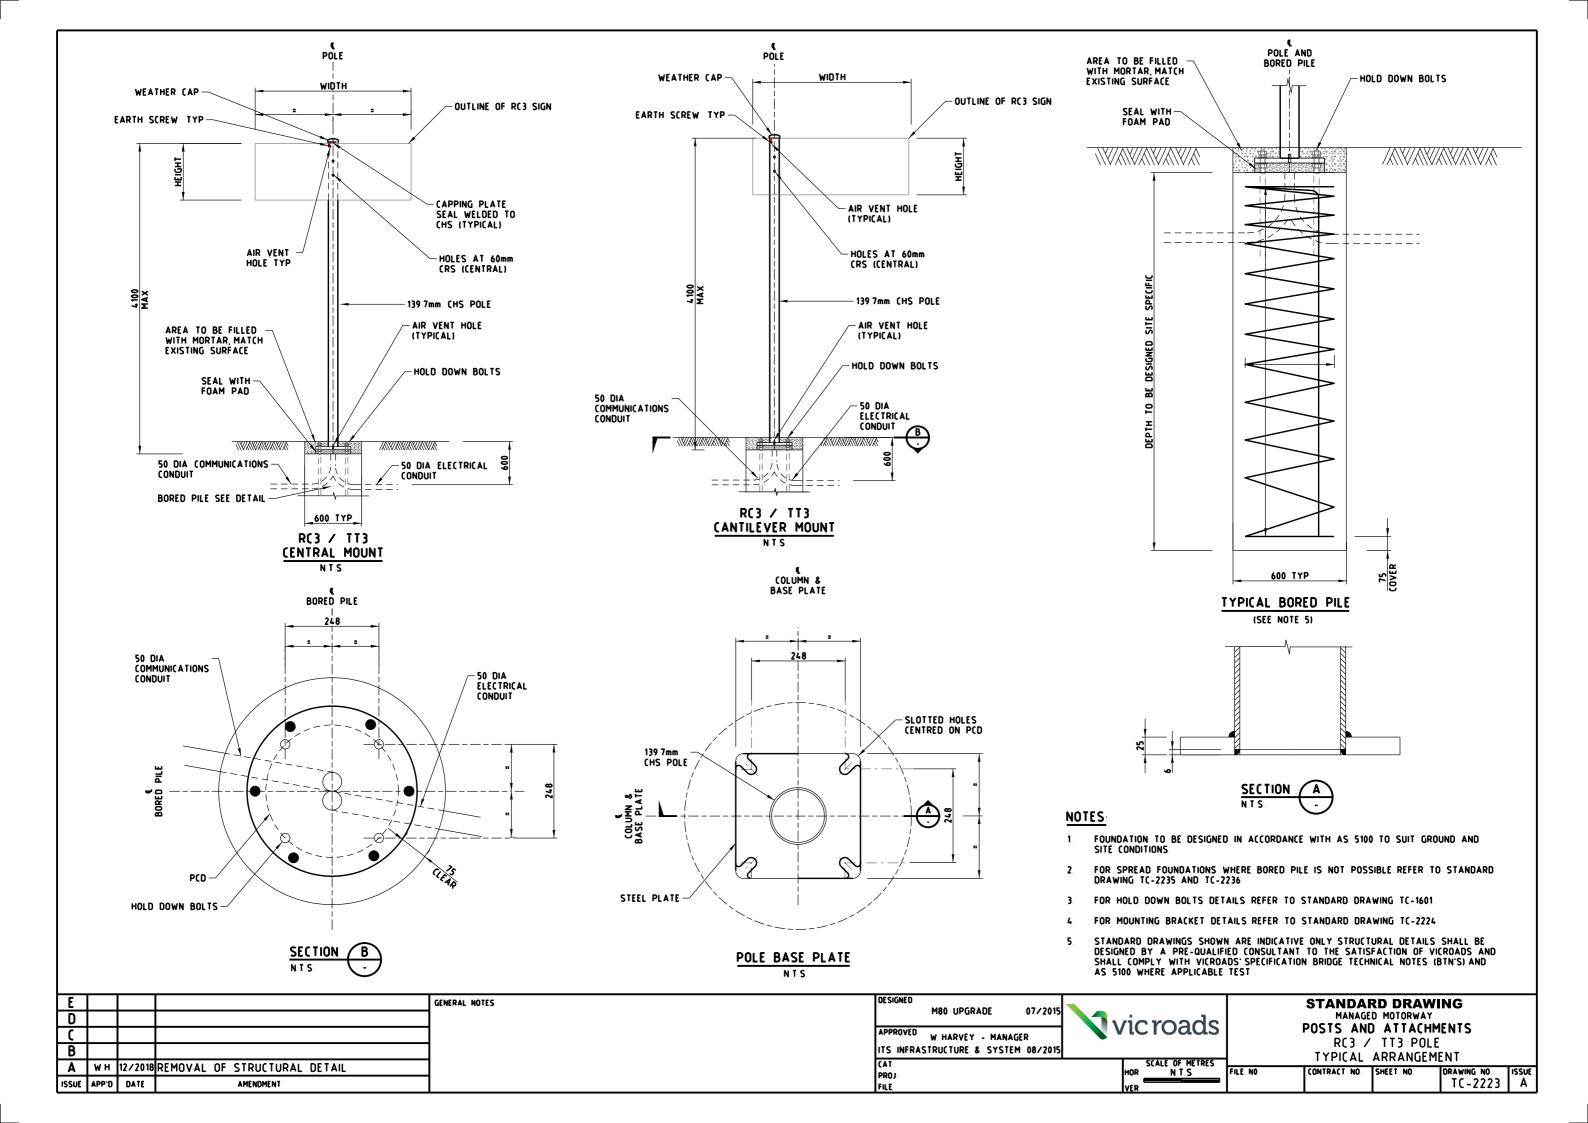

|                        |            |  |  |
| TRES | FILE NO.                                                 | CONTRACT NO. | SHEET NO. | DRAWING NO.<br>TC-2220 | ISSUE<br>A |  |  |



FILE

ISSUE APP'D DATE AMENDMENT HOR NTS

| ls  | STANDARD DRAWING<br>MANAGED MOTORWAY<br>POSTS AND ATTACHMENTS |              |           |                 |      |            |  |
|-----|---------------------------------------------------------------|--------------|-----------|-----------------|------|------------|--|
| RES | GANTRY-MO                                                     | UNTED CCTV   |           | AP &            | RP F | POLE       |  |
|     | FILE NO.                                                      | CONTRACT NO. | SHEET NO. | DRAWING<br>TC-2 |      | issue<br>A |  |







| ES I |          |              |           |                        |            |  |  |
|------|----------|--------------|-----------|------------------------|------------|--|--|
|      | FILE NO. | CONTRACT NO. | SHEET NO. | DRAWING NO.<br>TC-2224 | issue<br>A |  |  |