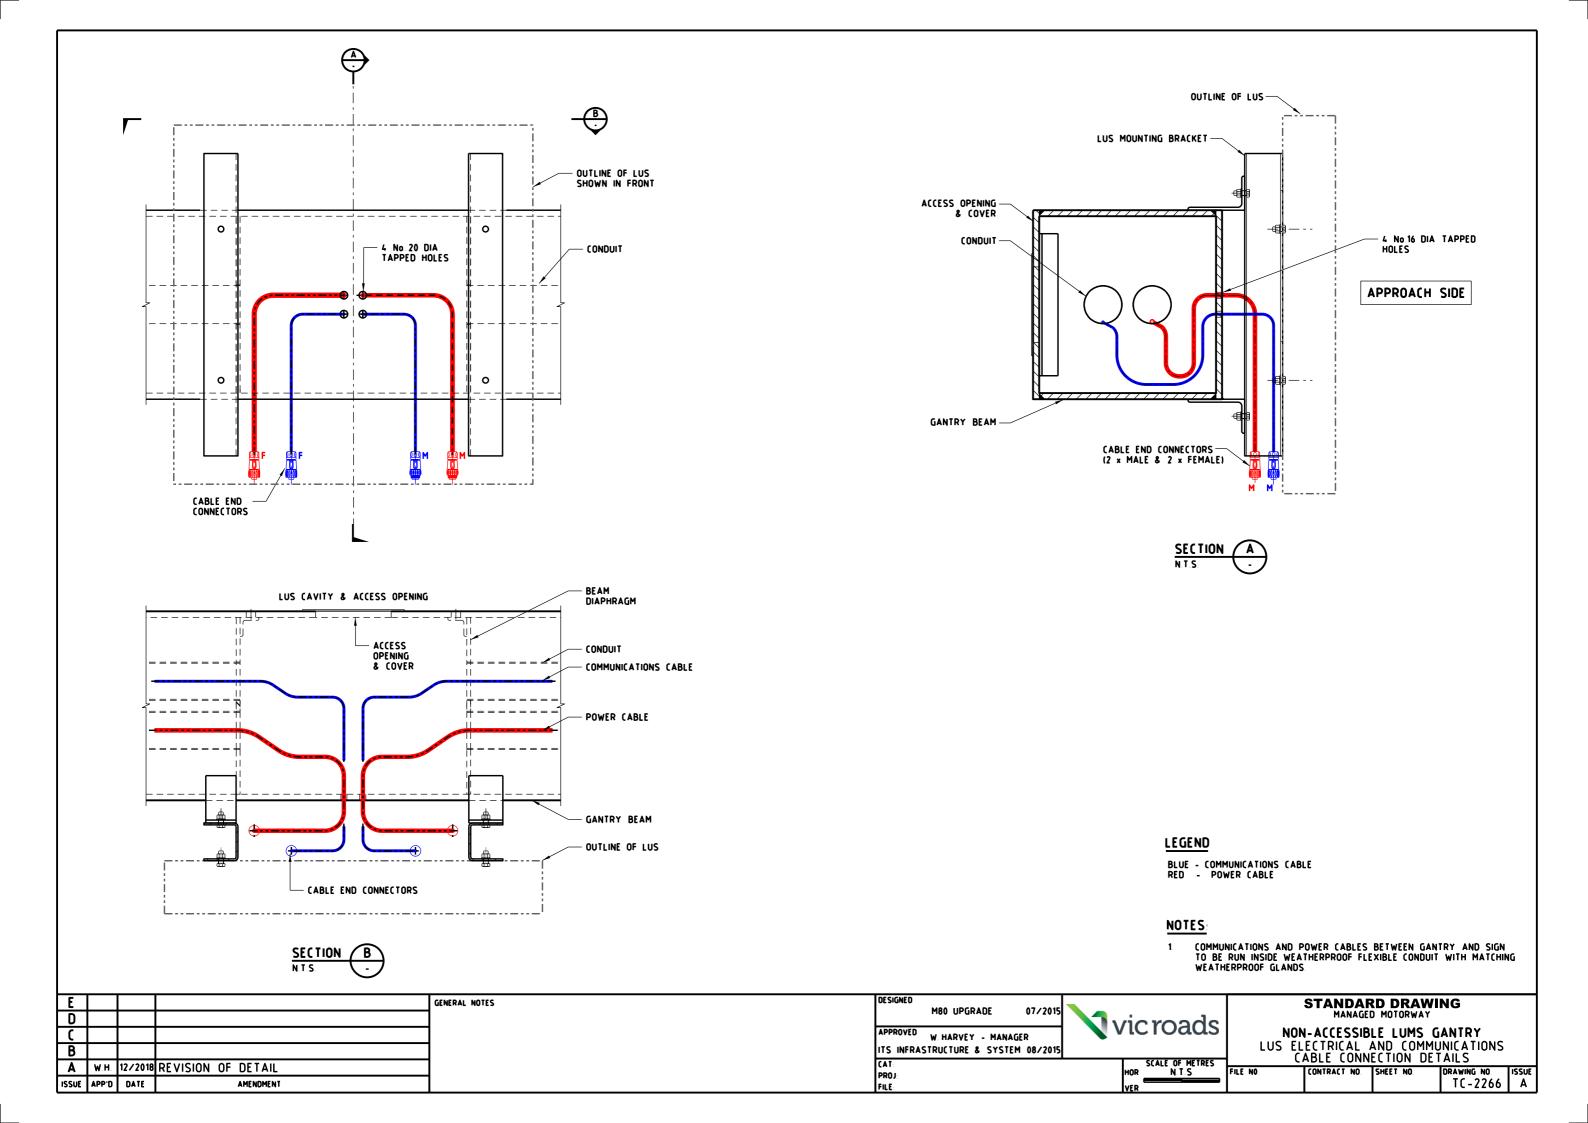

## NOTES

- FOR ACCESS OPENING DETAILS, REFER TO STANDARD DRAWING TC-2255.
- FOR ACCESS OPENING AT TOP OF GANTRY REFER TO STANDARD DRAWING TC-2265.
- 3. FOR LEG CABINET DETAILS REFER TO STANDARD DRAWING TC-2262.
- STANDARD DRAWINGS SHOWN ARE INDICATIVE ONLY STRUCTURAL DETAILS SHALL BE DESIGNED BY A PRE-QUALIFIED CONSULTANT TO THE SATISFACTION OF VICROADS AND SHALL COMPLY WITH VICROADS SPECIFICATION BRIDGE TECHNICAL NOTES (BTN'S) AND AS 5100 WHERE APPLICABLE.