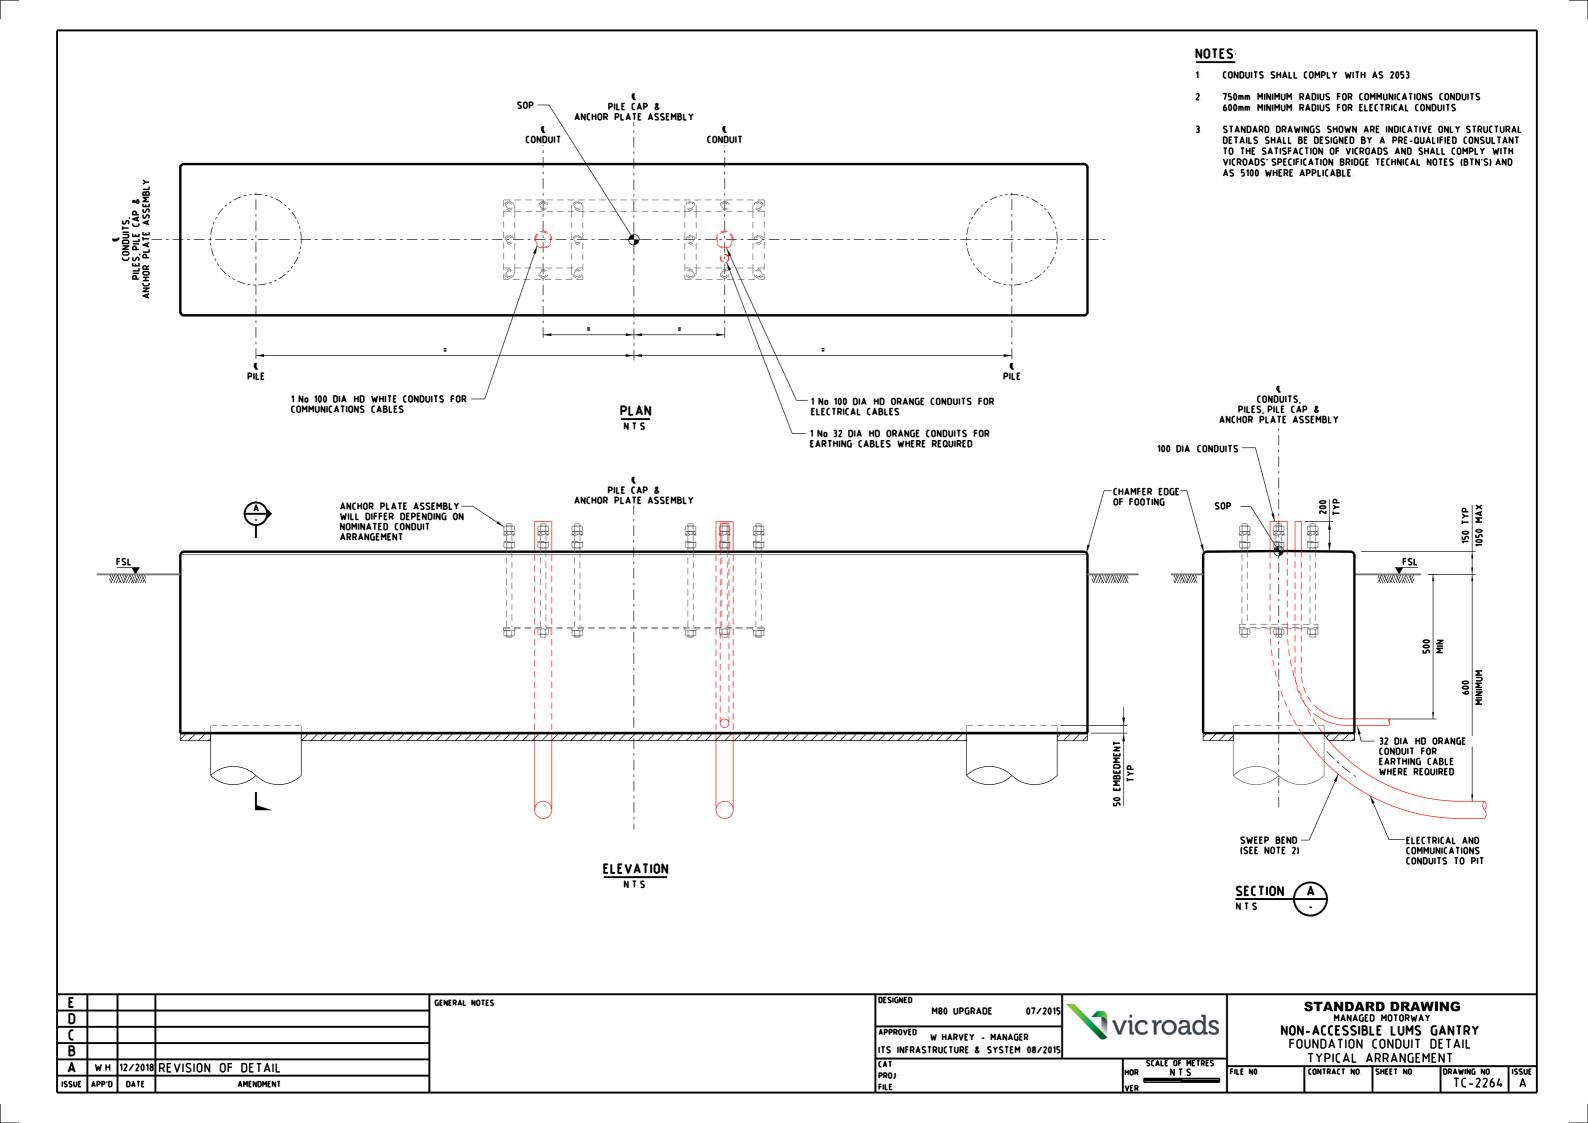

## NOTES

- FOR ACCESS OPENING DETAILS, REFER TO STANDARD DRAWING TC-2255.
- FOR ACCESS OPENING AT TOP OF GANTRY REFER TO STANDARD DRAWING TC-2265.
- 3. FOR LEG CABINET DETAILS REFER TO STANDARD DRAWING TC-2262.
- STANDARD DRAWINGS SHOWN ARE INDICATIVE ONLY STRUCTURAL DETAILS SHALL BE DESIGNED BY A PRE-QUALIFIED CONSULTANT TO THE SATISFACTION OF VICROADS AND SHALL COMPLY WITH VICROADS SPECIFICATION BRIDGE TECHNICAL NOTES (BTN'S) AND AS 5100 WHERE APPLICABLE.