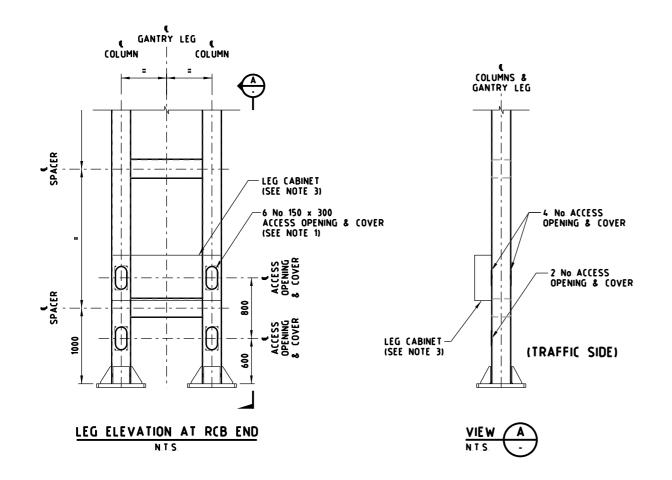

## NOTES

- FOR ACCESS OPENING DETAILS, REFER TO STANDARD DRAWING TC-2255.
- FOR ACCESS OPENING AT TOP OF GANTRY REFER TO STANDARD DRAWING TC-2265.
- 3. FOR LEG CABINET DETAILS REFER TO STANDARD DRAWING TC-2262.
- STANDARD DRAWINGS SHOWN ARE INDICATIVE ONLY STRUCTURAL DETAILS SHALL BE DESIGNED BY A PRE-QUALIFIED CONSULTANT TO THE SATISFACTION OF VICROADS AND SHALL COMPLY WITH VICROADS SPECIFICATION BRIDGE TECHNICAL NOTES (BTN'S) AND AS 5100 WHERE APPLICABLE.