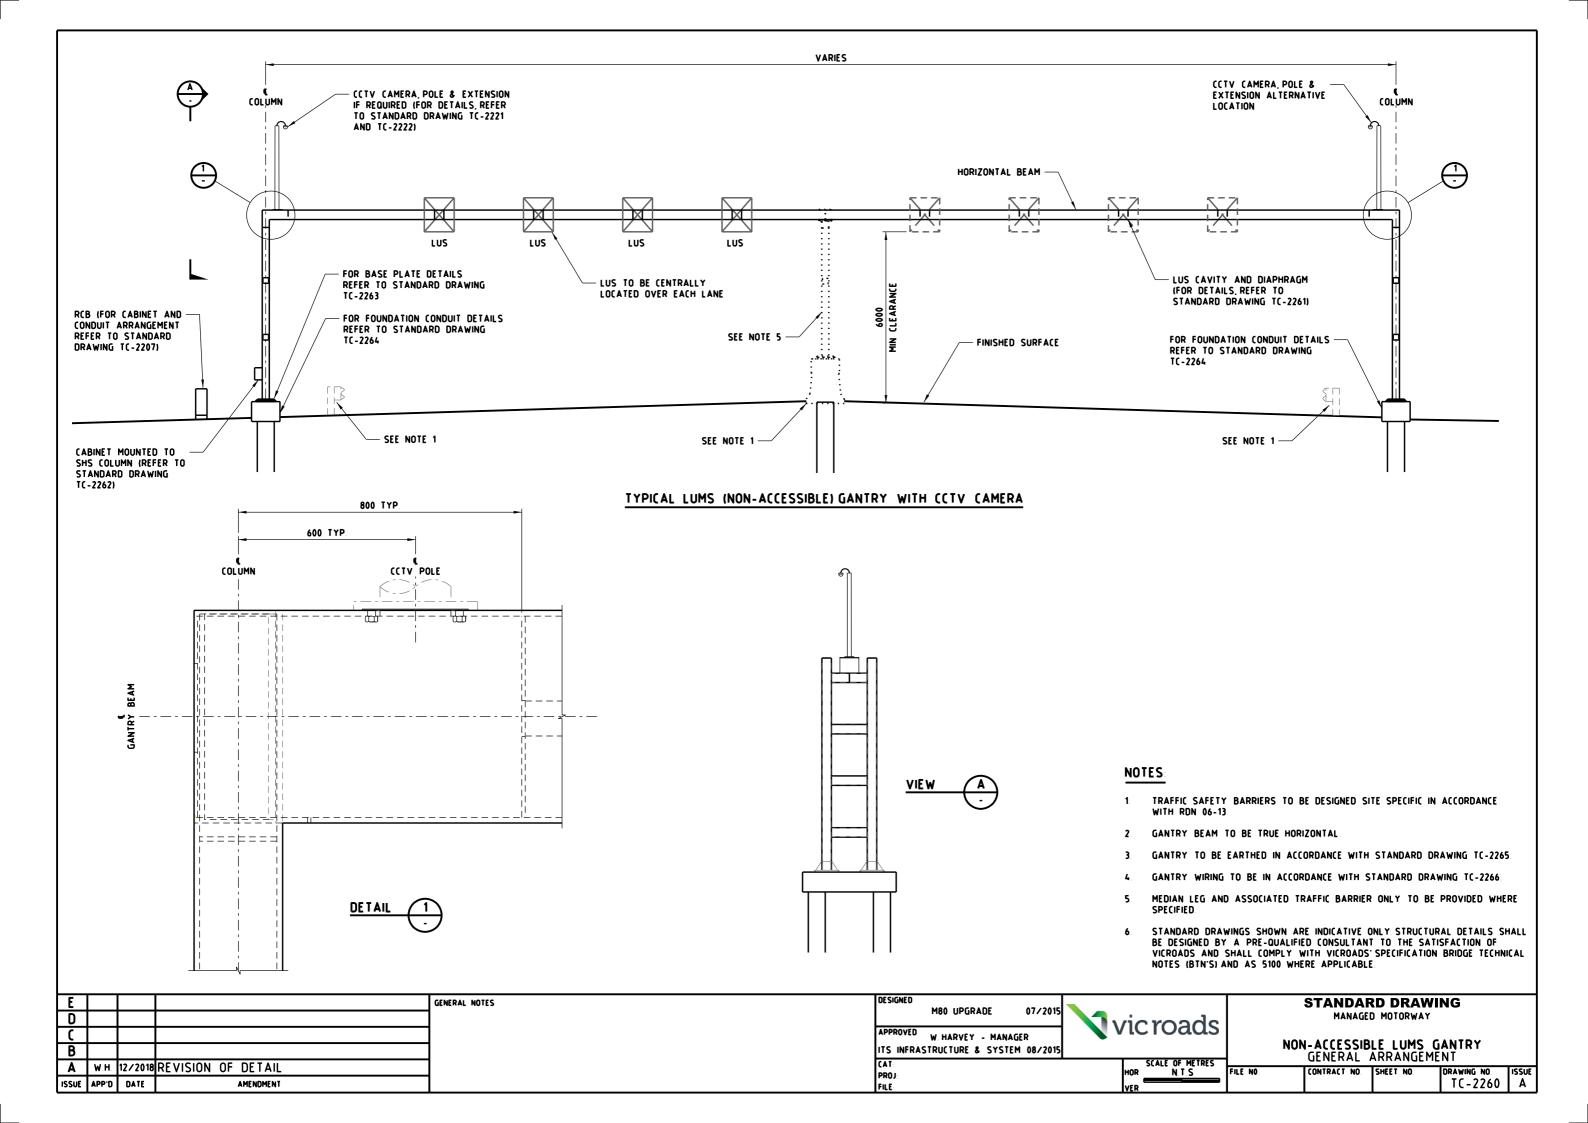

## NOTES

- FOR ACCESS OPENING DETAILS, REFER TO STANDARD DRAWING TC-2255.
- FOR ACCESS OPENING AT TOP OF GANTRY REFER TO STANDARD DRAWING TC-2265.
- 3. FOR LEG CABINET DETAILS REFER TO STANDARD DRAWING TC-2262.
- STANDARD DRAWINGS SHOWN ARE INDICATIVE ONLY STRUCTURAL DETAILS SHALL BE DESIGNED BY A PRE-QUALIFIED CONSULTANT TO THE SATISFACTION OF VICROADS AND SHALL COMPLY WITH VICROADS SPECIFICATION BRIDGE TECHNICAL NOTES (BTN'S) AND AS 5100 WHERE APPLICABLE.