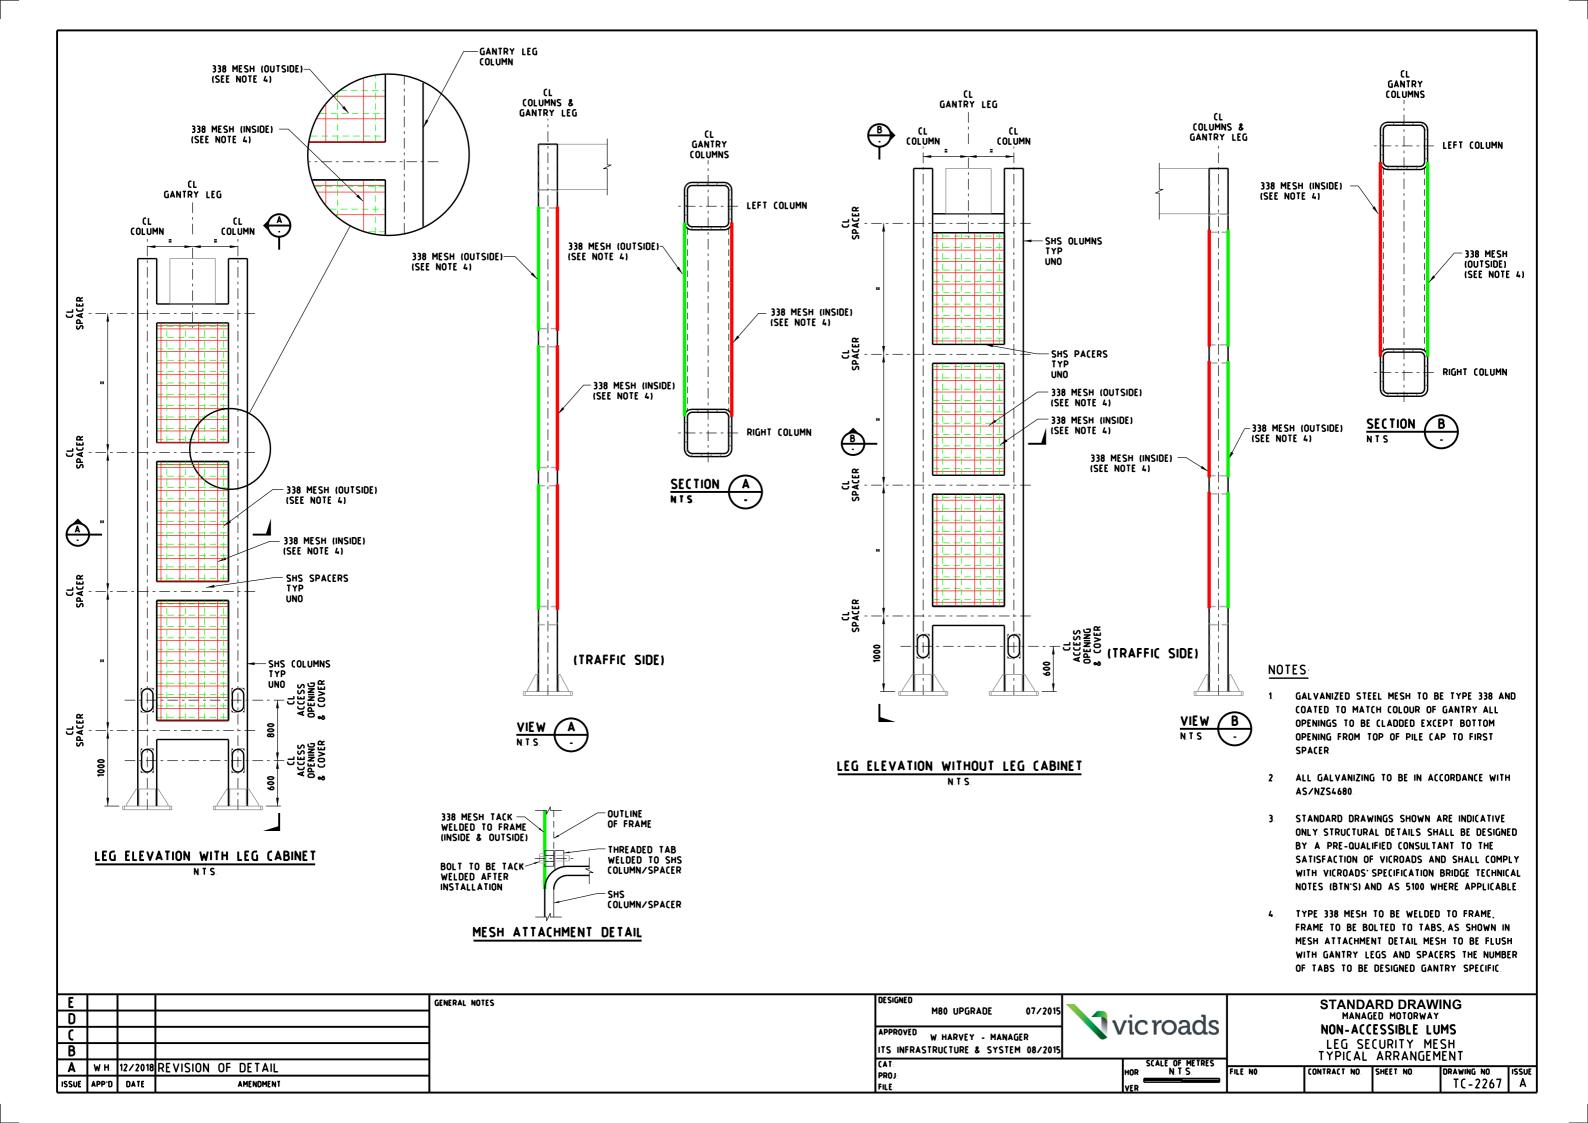

## NOTES

- FOR ACCESS OPENING DETAILS, REFER TO STANDARD DRAWING TC-2255.
- FOR ACCESS OPENING AT TOP OF GANTRY REFER TO STANDARD DRAWING TC-2265.
- 3. FOR LEG CABINET DETAILS REFER TO STANDARD DRAWING TC-2262.
- STANDARD DRAWINGS SHOWN ARE INDICATIVE ONLY STRUCTURAL DETAILS SHALL BE DESIGNED BY A PRE-QUALIFIED CONSULTANT TO THE SATISFACTION OF VICROADS AND SHALL COMPLY WITH VICROADS SPECIFICATION BRIDGE TECHNICAL NOTES (BTN'S) AND AS 5100 WHERE APPLICABLE.

| SSUE APP | DATE       | AMENDMENT          |               | PRO):<br>FILE:                                   | VER VER         |                            | Continue in a |  | TC-2268 | Α     |
|----------|------------|--------------------|---------------|--------------------------------------------------|-----------------|----------------------------|---------------|--|---------|-------|
| A WI     | H. 12/2018 | REVISION OF DETAIL |               | CAT:                                             | SCALE OF METRES | FILE NO.                   |               |  |         | ISSUE |
| В        |            |                    |               | ITS INFRASTRUCTURE & SYSTEM 08/2015              |                 | GANTRY LEG ACCESS OPENINGS |               |  |         | -     |
| 7        |            |                    |               | M80 UPGRADE 07/2015  APPROVED W HARVEY - MANAGER | vicroads        |                            |               |  |         |       |
| D        |            |                    |               |                                                  |                 |                            |               |  |         |       |
| E        |            |                    | GENERAL NOTES | DESIGNED MAN LIDEDADE AT (2015                   |                 | STANDARD DRAWING           |               |  |         |       |