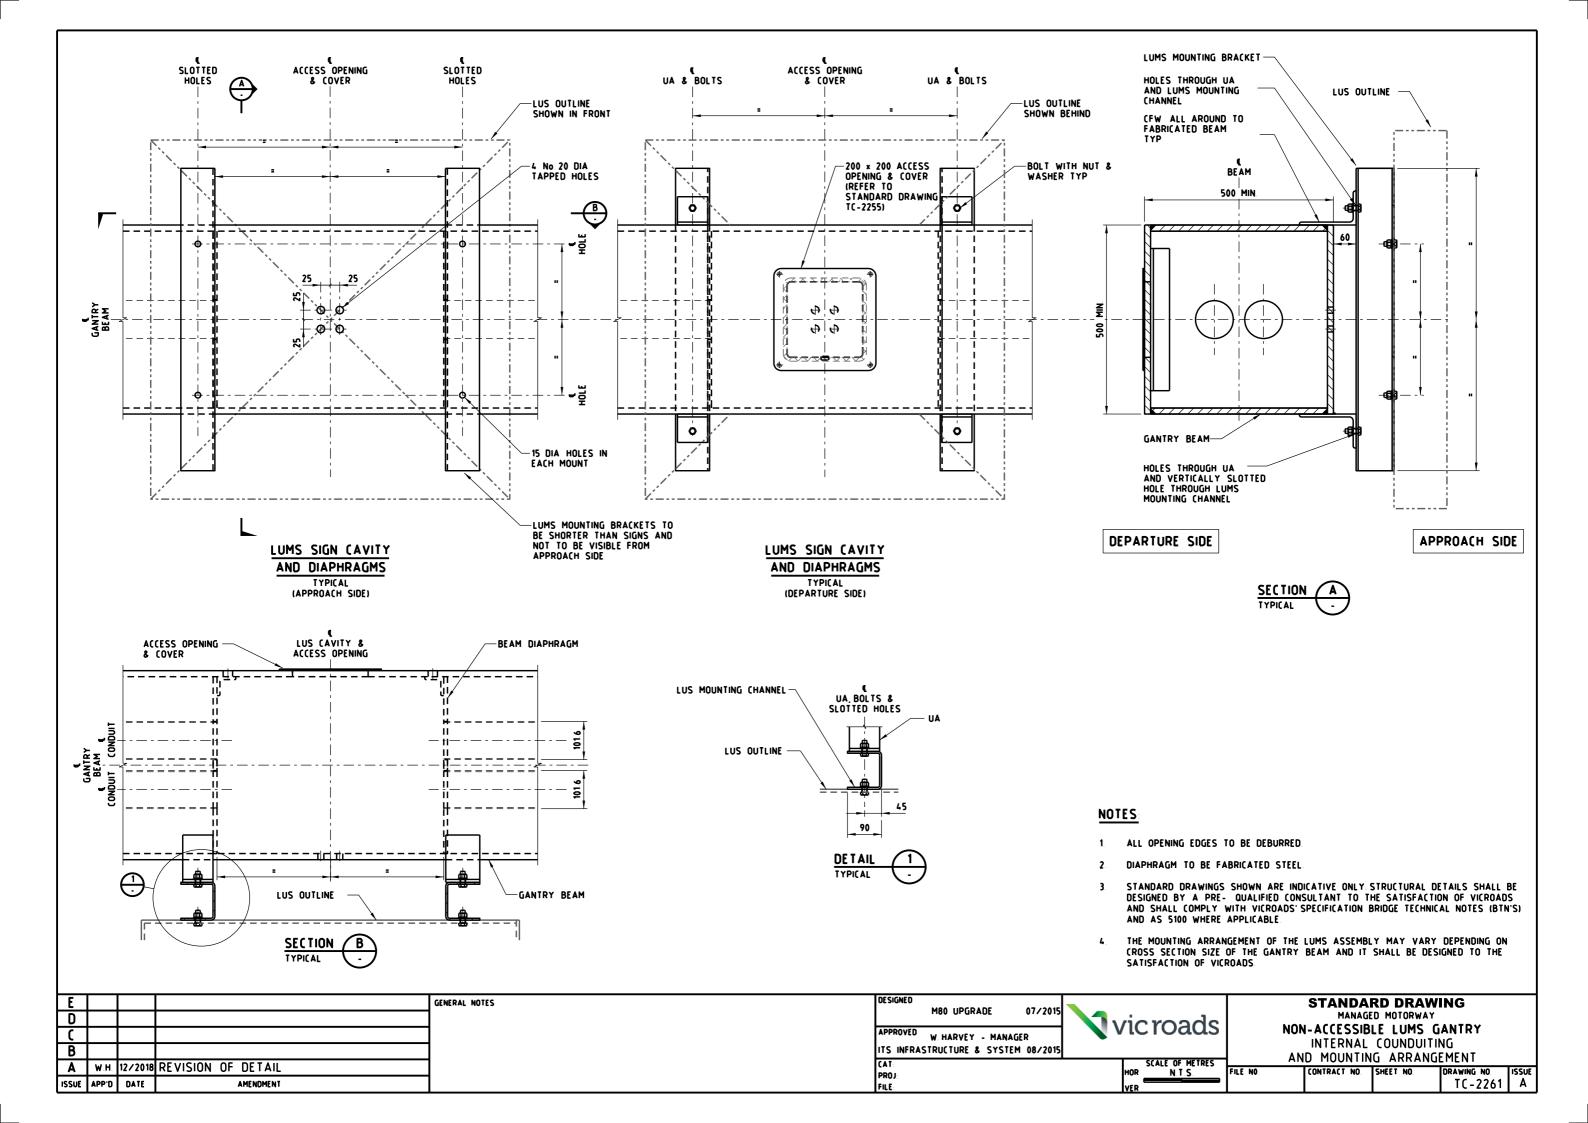

## NOTES

- FOR ACCESS OPENING DETAILS, REFER TO STANDARD DRAWING TC-2255.
- FOR ACCESS OPENING AT TOP OF GANTRY REFER TO STANDARD DRAWING TC-2265.
- 3. FOR LEG CABINET DETAILS REFER TO STANDARD DRAWING TC-2262.
- STANDARD DRAWINGS SHOWN ARE INDICATIVE ONLY STRUCTURAL DETAILS SHALL BE DESIGNED BY A PRE-QUALIFIED CONSULTANT TO THE SATISFACTION OF VICROADS AND SHALL COMPLY WITH VICROADS SPECIFICATION BRIDGE TECHNICAL NOTES (BTN'S) AND AS 5100 WHERE APPLICABLE.