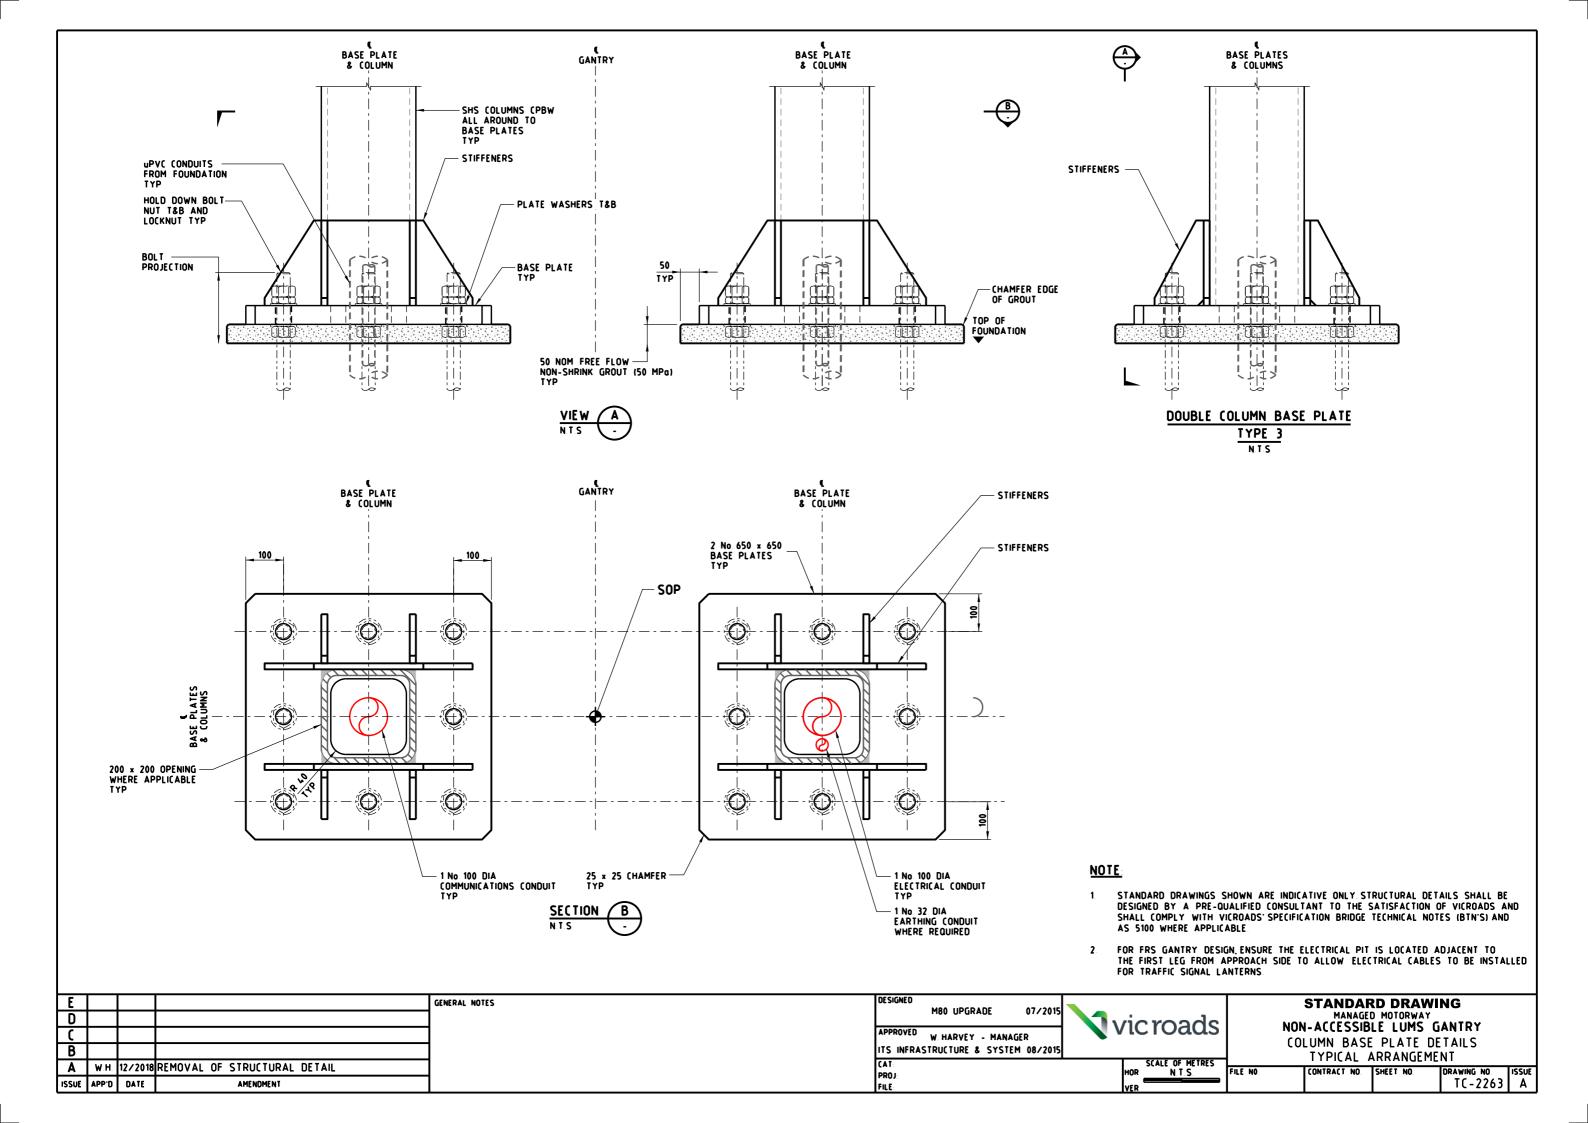

## NOTES

- FOR ACCESS OPENING DETAILS, REFER TO STANDARD DRAWING TC-2255.
- FOR ACCESS OPENING AT TOP OF GANTRY REFER TO STANDARD DRAWING TC-2265.
- 3. FOR LEG CABINET DETAILS REFER TO STANDARD DRAWING TC-2262.
- STANDARD DRAWINGS SHOWN ARE INDICATIVE ONLY STRUCTURAL DETAILS SHALL BE DESIGNED BY A PRE-QUALIFIED CONSULTANT TO THE SATISFACTION OF VICROADS AND SHALL COMPLY WITH VICROADS SPECIFICATION BRIDGE TECHNICAL NOTES (BTN'S) AND AS 5100 WHERE APPLICABLE.