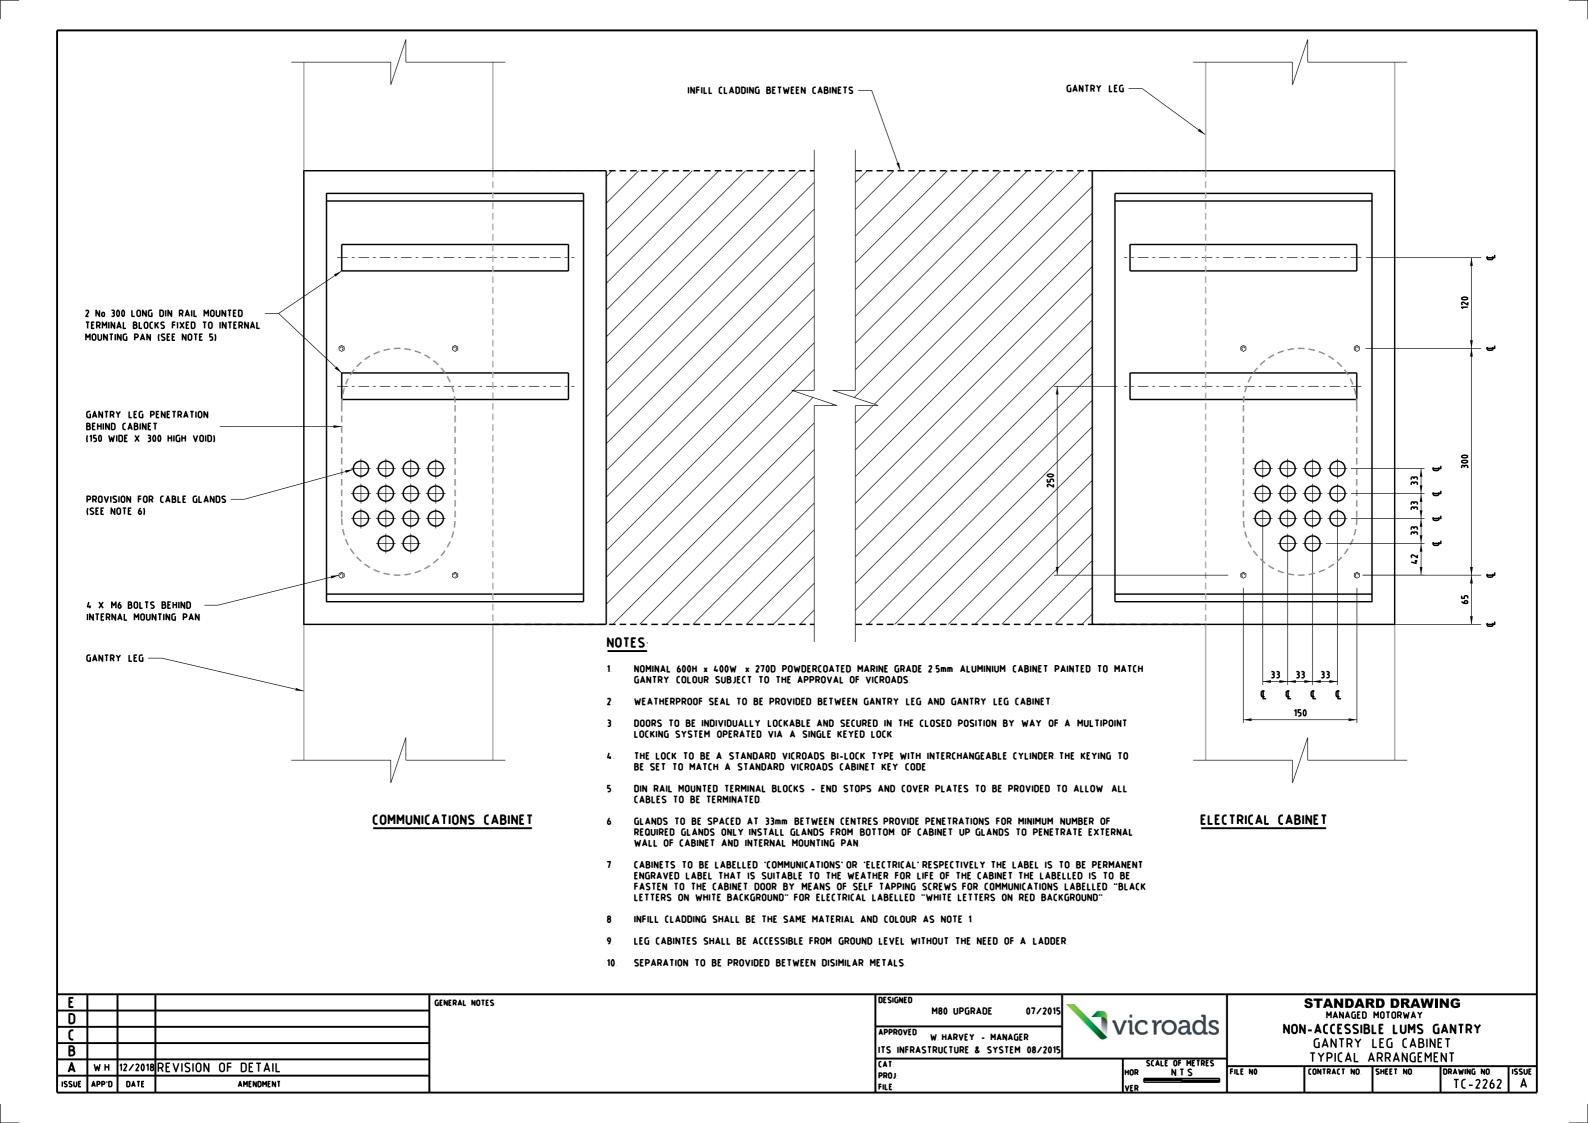

## NOTES

- FOR ACCESS OPENING DETAILS, REFER TO STANDARD DRAWING TC-2255.
- FOR ACCESS OPENING AT TOP OF GANTRY REFER TO STANDARD DRAWING TC-2265.
- 3. FOR LEG CABINET DETAILS REFER TO STANDARD DRAWING TC-2262.
- STANDARD DRAWINGS SHOWN ARE INDICATIVE ONLY STRUCTURAL DETAILS SHALL BE DESIGNED BY A PRE-QUALIFIED CONSULTANT TO THE SATISFACTION OF VICROADS AND SHALL COMPLY WITH VICROADS SPECIFICATION BRIDGE TECHNICAL NOTES (BTN'S) AND AS 5100 WHERE APPLICABLE.