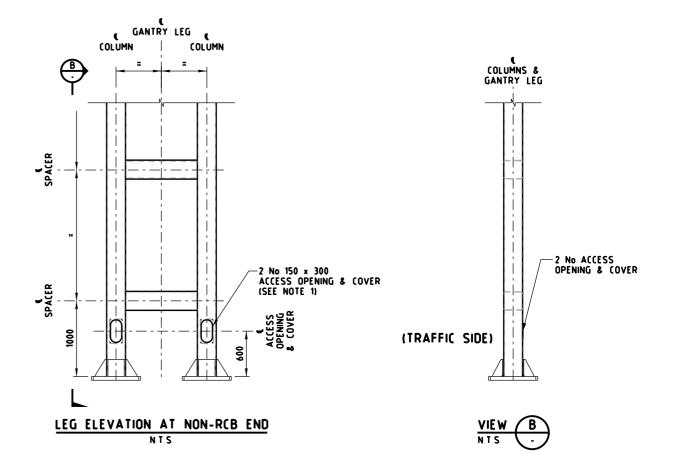

## NOTES

- FOR ACCESS OPENING DETAILS, REFER TO STANDARD DRAWING TC-2255.
- FOR ACCESS OPENING AT TOP OF GANTRY REFER TO STANDARD DRAWING TC-2265.
- 3. FOR LEG CABINET DETAILS REFER TO STANDARD DRAWING TC-2262.
- STANDARD DRAWINGS SHOWN ARE INDICATIVE ONLY STRUCTURAL DETAILS SHALL BE DESIGNED BY A PRE-QUALIFIED CONSULTANT TO THE SATISFACTION OF VICROADS AND SHALL COMPLY WITH VICROADS SPECIFICATION BRIDGE TECHNICAL NOTES (BTN'S) AND AS 5100 WHERE APPLICABLE.