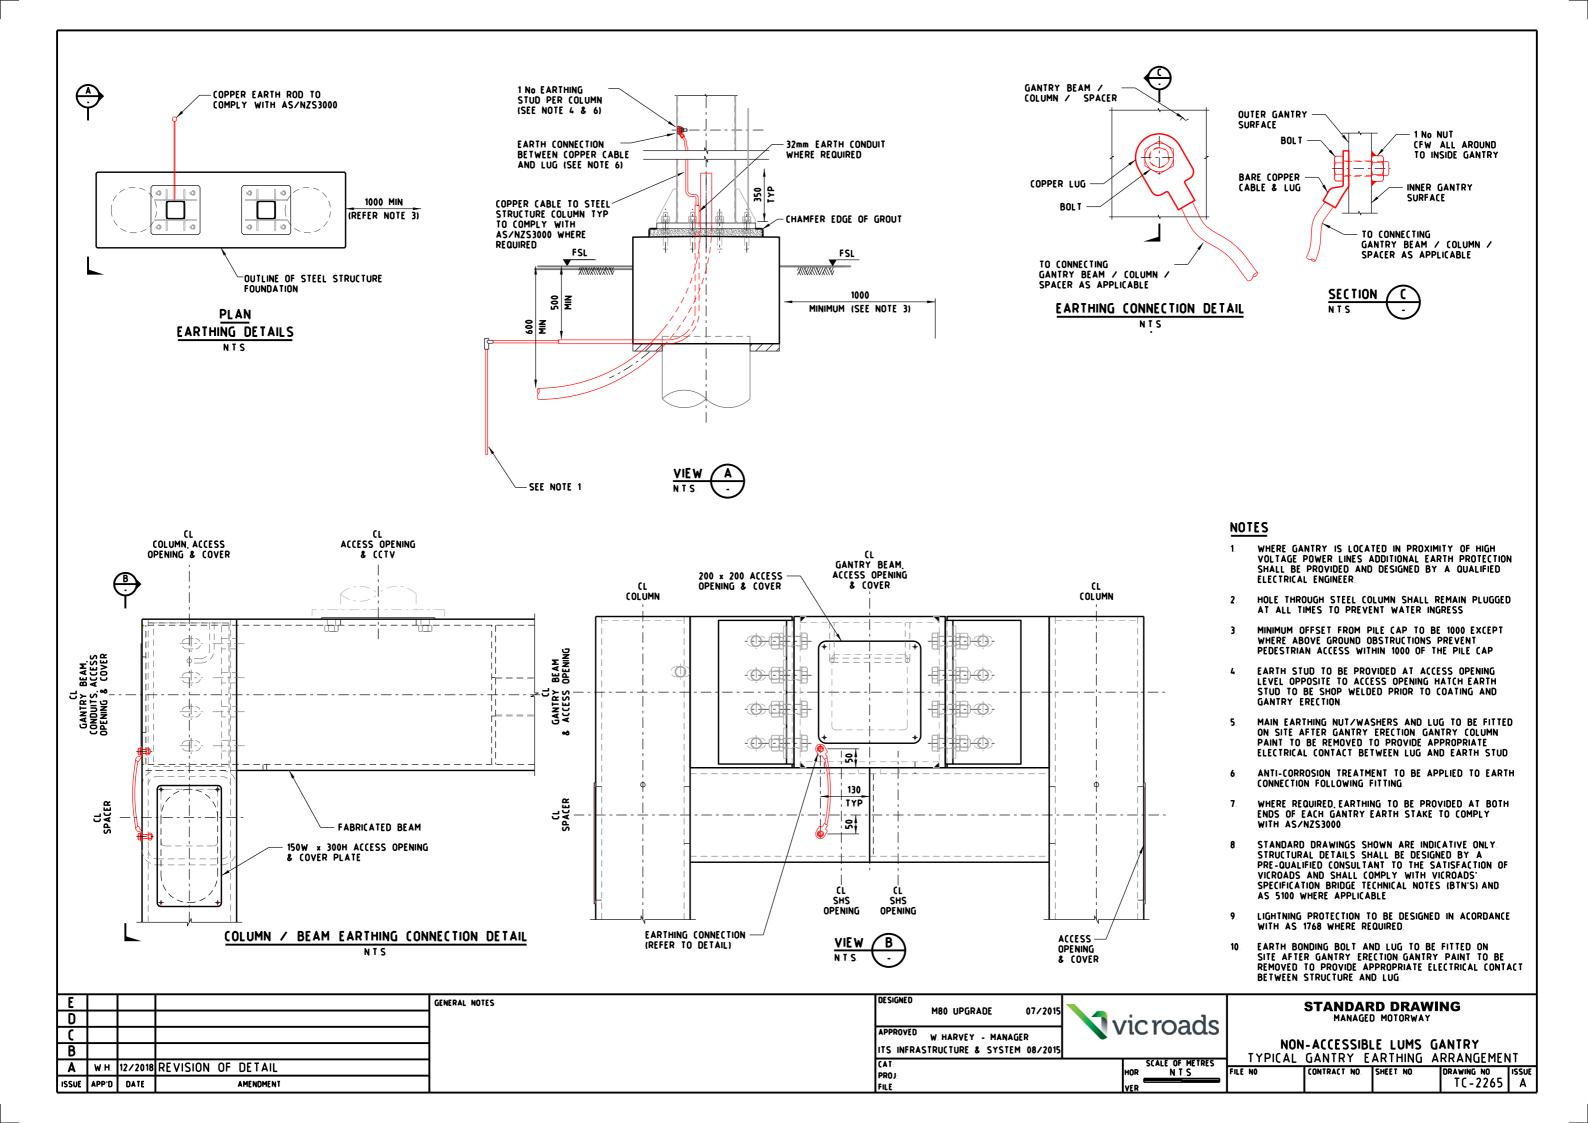

## NOTES

- FOR ACCESS OPENING DETAILS, REFER TO STANDARD DRAWING TC-2255.
- FOR ACCESS OPENING AT TOP OF GANTRY REFER TO STANDARD DRAWING TC-2265.
- 3. FOR LEG CABINET DETAILS REFER TO STANDARD DRAWING TC-2262.
- STANDARD DRAWINGS SHOWN ARE INDICATIVE ONLY STRUCTURAL DETAILS SHALL BE DESIGNED BY A PRE-QUALIFIED CONSULTANT TO THE SATISFACTION OF VICROADS AND SHALL COMPLY WITH VICROADS SPECIFICATION BRIDGE TECHNICAL NOTES (BTN'S) AND AS 5100 WHERE APPLICABLE.