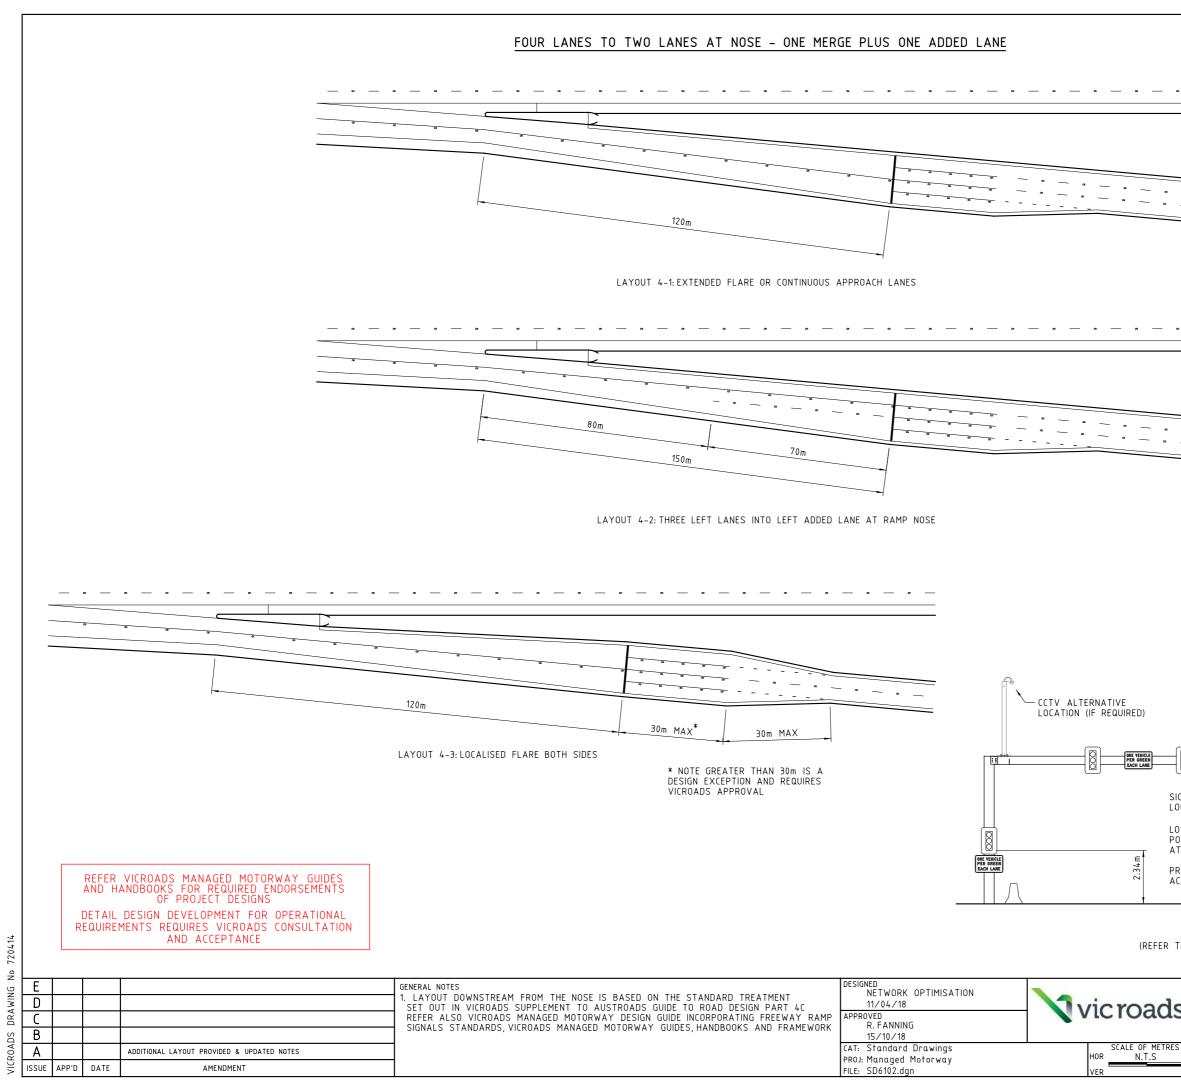

|                       | -                                                                                   |
|-----------------------|-------------------------------------------------------------------------------------|
| 01                    | =                                                                                   |
|                       |                                                                                     |
|                       |                                                                                     |
| a — a                 | _                                                                                   |
|                       | _                                                                                   |
|                       |                                                                                     |
|                       | =                                                                                   |
| 01                    | =                                                                                   |
|                       |                                                                                     |
|                       |                                                                                     |
|                       |                                                                                     |
|                       |                                                                                     |
|                       |                                                                                     |
|                       | CCTV PREFERRED LOCATION                                                             |
|                       | GEOMETRIC CONSTRAINTS                                                               |
| RED)                  |                                                                                     |
| ONE VEHICLE           |                                                                                     |
| SIGNA                 | AL LANTERNS TO BE CENTRALLY                                                         |
| LOWE                  | TED OVER EACH TRAFFIC LANE ER LANTERNS TO BE AIMED AT A                             |
| E ATT                 | T 3m UPSTREAM OF THE STOP LINE<br>THE CENTRE OF THE APPROACH                        |
| ACCO                  | /IDE SAFETY BARRIER PROTECTION IN<br>RDANCE WITH ROAD DESIGN NOTE 06-13             |
| P                     | ORTAL GANTRY                                                                        |
| (REFER TO             | STANDARD DRAWING TC-2252)                                                           |
| -                     | THIS DRAWING SUPERSEDES DRAWING No. 541796 AND TC-2294                              |
| oads                  | MANAGED MOTORWAY<br>MERGE LAYOUTS FOR FREEWAY RAMP SIGNALS                          |
| le of metres<br>N.T.S | FOUR LANES METERED<br>FILE NO. CONTRACT NO. SHEET NO. DRAWING NO. ISSUE<br>SD6102 A |
|                       |                                                                                     |
|                       |                                                                                     |