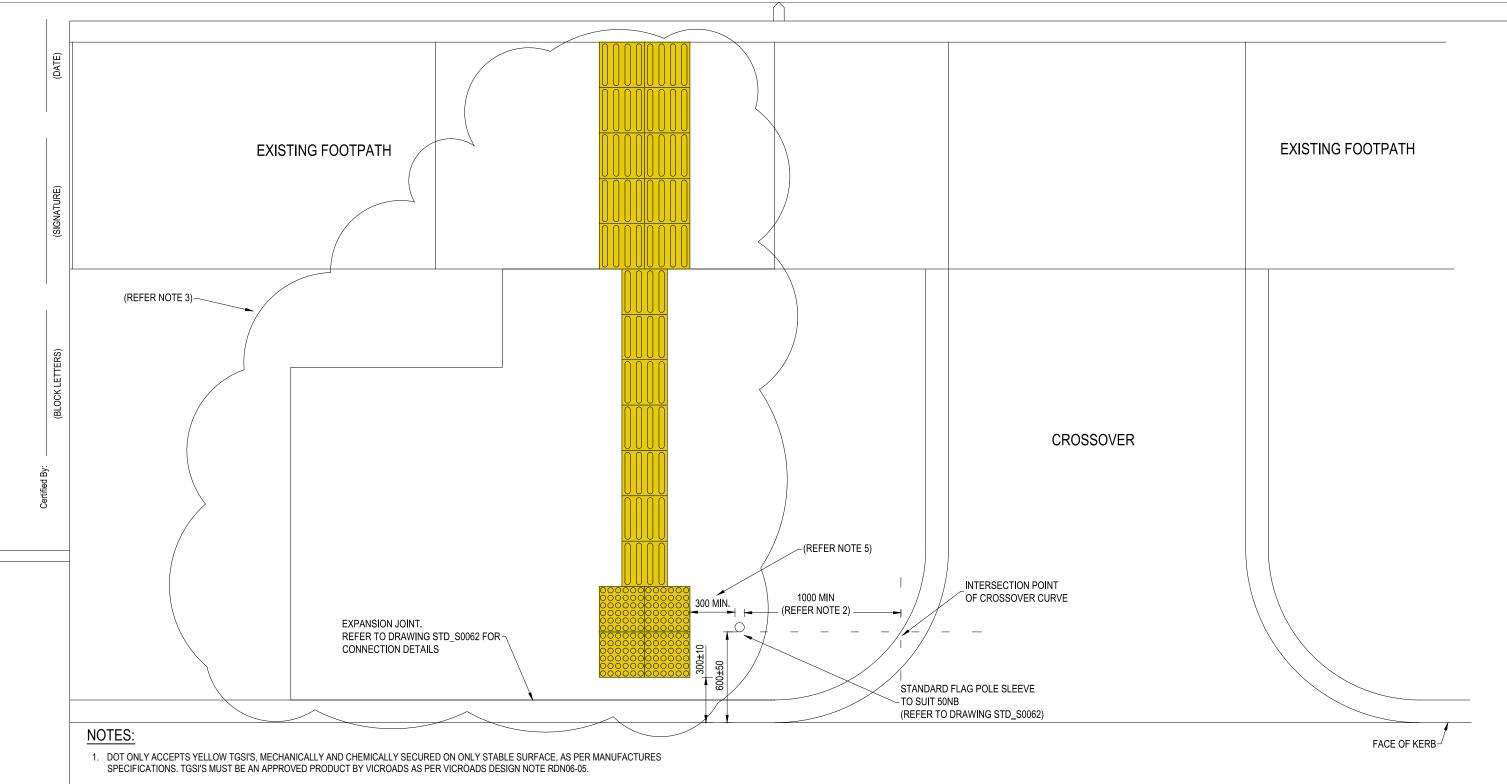

- 2. WHERE BUS STOP FLAG IS POSITIONED WITHIN 1500 OF THE DRIVEWAY EDGE THE LAND BETWEEN THE DRIVEWAY EDGE AND THE FLAG POLE SHALL BE CONCRETED IN ACCORDANCE WITH THE SPECIFICATION PROVIDED ON DRAWING NUMBERS STD\_S0064, STD\_S0065 AND STD\_S0066.
- 3. ALL DRAWINGS STD\_S0062 STD\_S0081 SHALL BE READ IN ASSOCIATION WITH EACH OTHER.
- 4. ALL DIMENSIONS ARE IN MILLIMETERS UNLESS OTHERWISE NOTED.
- 5. DIMENSIONS MUST BE A MINIMUM 300 BETWEEN TACTILE EDGE AND POLE EDGE. PREFERABLY BELOW, 400 BUT MAY BE FURTHER WITH DOT APPROVAL WHERE IT WOULD CREATE SAFETY/ACCESSIBILITY ISSUES.
- 6. ENSURE INVERT OF NEW KERB IS ALIGNED AND CONTINUES WITH EXISTING KERB.
- 7. EXPANSION JOINT IS REQUIRED IF HARDSTAND IS MORE THAN 6M LONG.