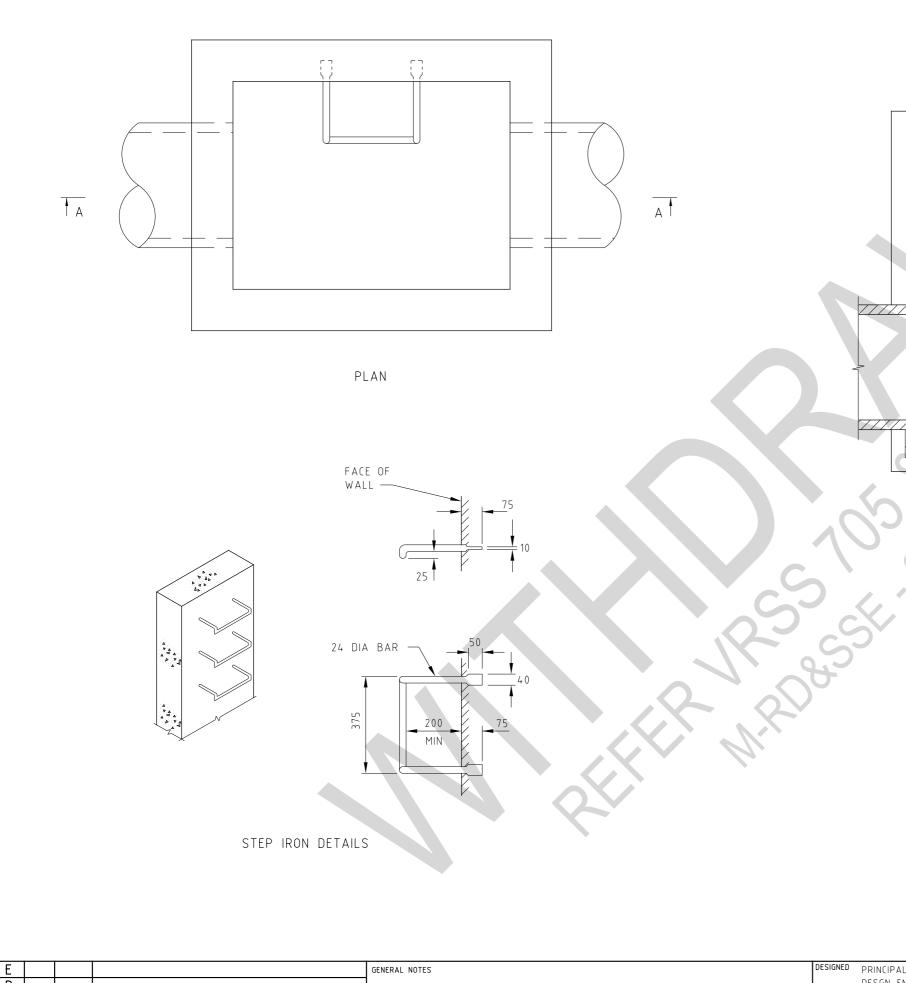

SECTION A-A

## NOTES:

- STEP IRONS IN DRAINAGE PITS ARE OPTIONAL AND SHALL BE SUBJECTED TO THE ASSESSMENT OF THE REGIONAL OFFICE RESPONSIBLE FOR DESIGN, CONSTRUCTION AND MAINTENANCE OF THE DRAINAGE SYSTEM.
- 2. STEEL FOR STEP-IRONS SHALL BE STRUCTURAL GRADE 250 TO AS3679 PART 1.
- 3. FOR PRECAST PITS, STEP IRONS SHALL BE LOAD TESTED TO AS4198/1994.