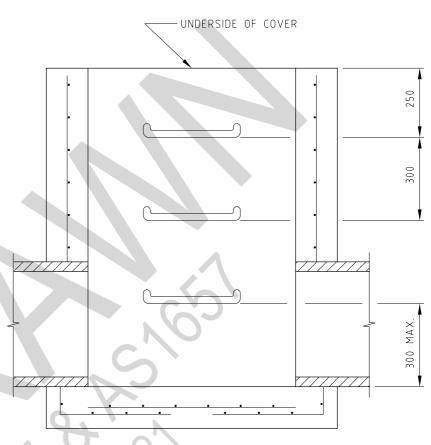

SECTION A-A

## NOTES:

- STEP IRONS IN DRAINAGE PITS ARE OPTIONAL AND SHALL BE SUBJECTED TO THE ASSESSMENT OF THE REGIONAL OFFICE RESPONSIBLE FOR DESIGN, CONSTRUCTION AND MAINTENANCE OF THE DRAINAGE SYSTEM.
- 2. STEEL FOR STEP-IRONS SHALL BE STRUCTURAL GRADE 250 TO AS3679 PART 1.
- 3. FOR PRECAST PITS, STEP IRONS SHALL BE LOAD TESTED TO AS4198/1994.