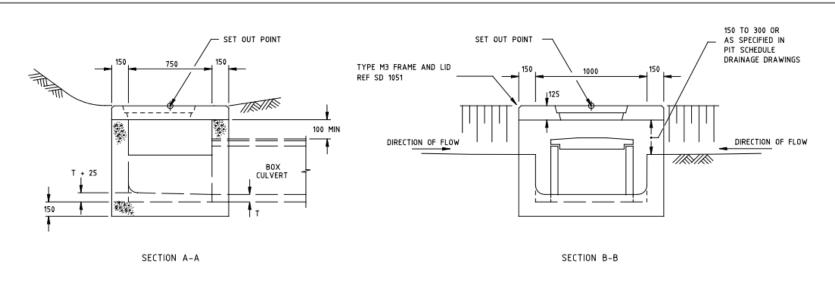

- CONCRETE SHALL BE NORMAL-CLASS N32 STANDARD STRENGTH GRADE OR HIGHER COMPLYING WITH THE REQUIREMENTS OF AS 1379. EXPOSURE CLASSIFICATIONS UP TO AND INCLUDING B1.
- 2. CONCRETE FRAME TO BE SET IN 5 mm MORTAR.

DISCLAIMER (APRIL '23): THIS DRAWING IS IN THE PROCESS OF BEING UPDATED. FOR ALL STRUCTURAL REQUIREMENTS REFER BRIDGE TECHNICAL NOTE (BTN) 033: STRUCTURAL REQUIREMENTS FOR REINFORCED CONCRETE DRAINAGE PITS. GEOMETRIC DIMENSIONS SHOWN ON THIS DRAWING MAY BE USED AS A GUIDE AND MODIFIED WHERE NECESSARY TO ACHIEVE COMPLIANCE.